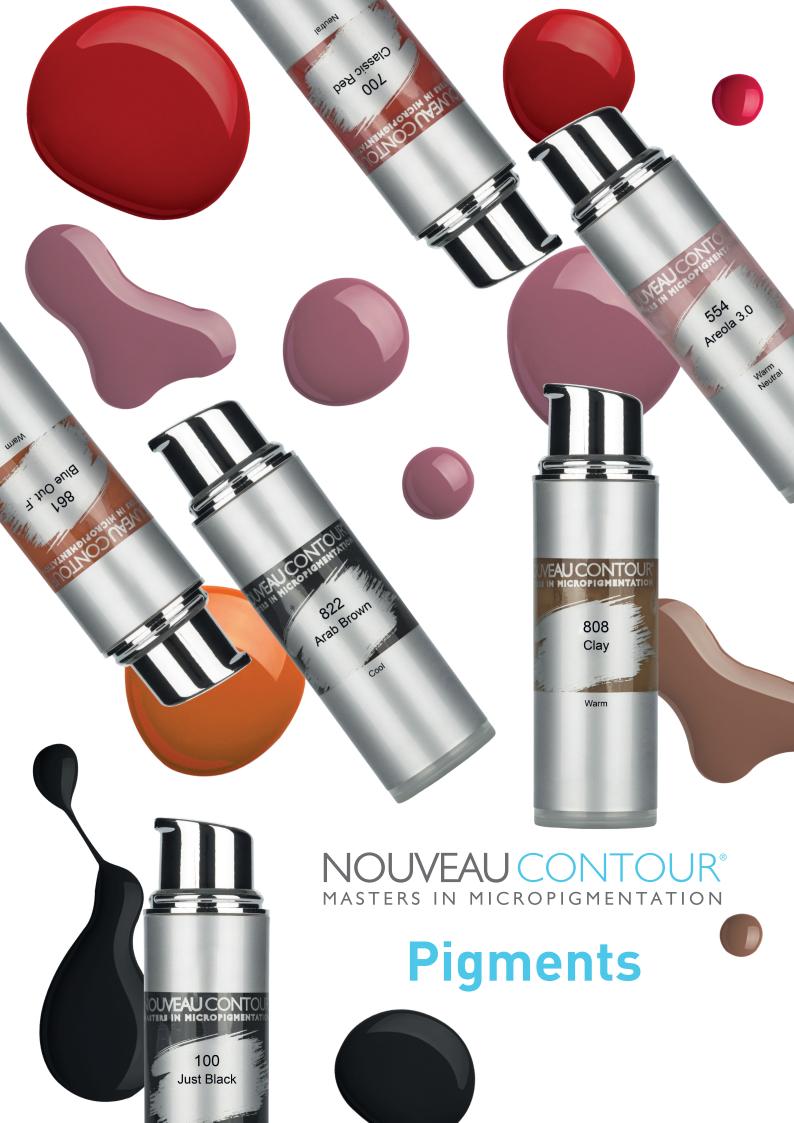

# The NEW Nouveau Contour pigments:

more colors, more choice, for an even more natural result.

Warm

The Organic pigment range includes 38 colors, 9 eyebrow colors, 3 eye colors, 12 lip colors, 5 areola colors, 4 camouflage colors and 5 areola colors.

- 100% organic pigments
- Free from iron oxides
- Less alcohol
- · Higher concentration of pigment
- Bright colors
- Very natural results

### Eyeliner pigments

100 - Just Black

102 - Just Grey

104 - Admiral

#### Eyebrow pigments

200 - Dark Warm Blonde

206 - Hazel

212 - Deep Brown

202 - Ginger Bread

208 - Chestnut Brown

214 - Black Cool Brown

204 - Dark Walnut

#### Areola pigments

457 - Camo D.O

550 - Areola 1.0

556 - Areola 4.0

552 - Areola 2.0

558 - Areola 5.0

554 - Areola 3.0

#### Lip pigments

700 - Classic Red

702 - Peach Red

704 - Rubine Red

706 - Red Love

708 - Spicy Red

710 - Sweet Orange

712 - Salmon Pink