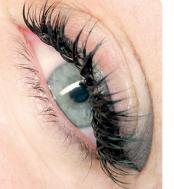

### Eyeliner pigments

100 - Just Black

102 - Just Grey

104 - Admiral

#### Eyebrow pigments

200 - Dark Warm Blonde

206 - Hazel

212 - Deep Brown

202 - Ginger Bread

208 - Chestnut Brown

214 - Black Cool Brown

204 - Dark Walnut