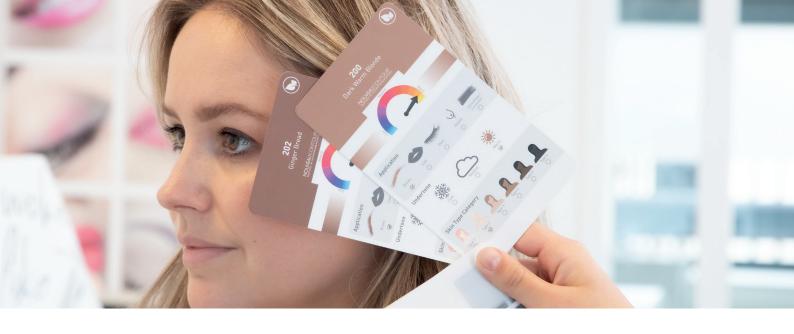

# Color Identification System

Nouveau Contour's unique Color Identification System simplifies the complexity of color theory, making it easy to choose the correct pigment for each procedure and every skin type. All of the relevant information is available for each pigment color, providing technicians with added confidence in the color outcome of the skin.

The Color Identification System helps you to:

- Choose the correct pigment for each procedure & every skin type
- Immediately identify which pigment to add to make a color darker or lighter
- Recognize if the undertone is warm, cool or neutral
- Obtain a clear description of the pigment

- UNIQUE!
- Simplifies color selection
- Choose the correct pigment for each procedure & every skin type

Pigment display

Show pigments in style on this universal pigment display with LED. The display can show up to 18 pigment bottles. Next to a general top card, there are 4 topcards of choice: general, lips, eyes and brows.