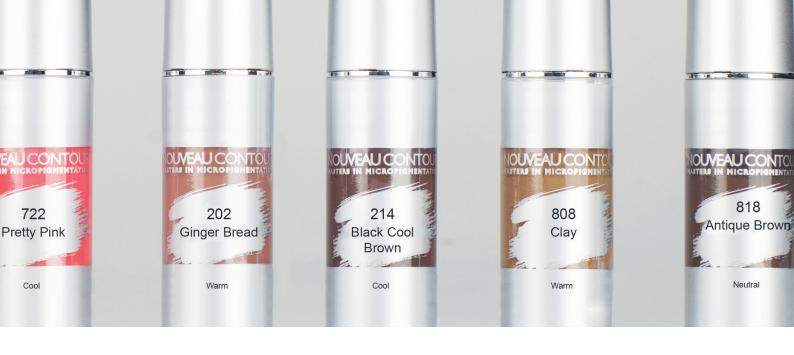

#### Eyebrow pigments

200 - Dark Warm Blonde

206 - Hazel

212 - Deep Brown

202 - Ginger Bread

208 - Chestnut Brown

214 - Black Cool Brown

204 - Dark Walnut

716 - Blush Red

718 - Wine Red

720 - Delicate Red

722 - Pretty Pink

724 - Pearl Red

**Note:** These results are achieved with Nouveau Contour pigments and shown for illustrative purposes. These are not a result of the new Nouveau Contour pigments. Do you want to share your work? Send us your pics: **social@nouveaucontour.com** 

#### Eyebrow pigments

800 - Caramel

806 - Brunette

812 - Bronze

818 - Antique Brown

802 - Tawny

808 - Clay

814 - Truffle