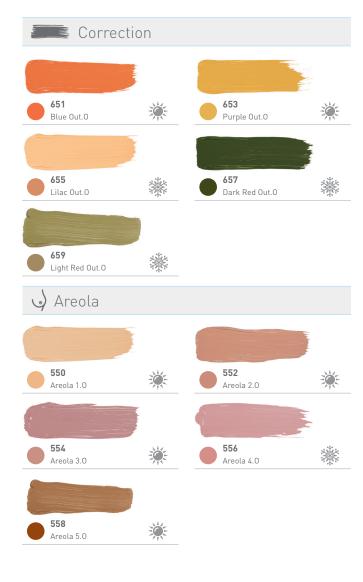

The Organic pigment range includes 38 colors, 9 eyebrow colors, 3 eye colors, 12 lip colors, 5 areola colors, 4 camouflage colors and 5 areola colors.