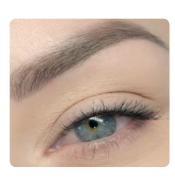

The Organic pigment range includes 38 colors, 9 eyebrow colors, 3 eye colors, 12 lip colors, 5 areola colors, 4 camouflage colors and 5 areola colors.