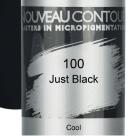

#### Eyeliner Sector And Sector 100 102 潫 鱳 Just Black Just Grey 104 潫 Admiral Brows 200 202 × **X** Dark Warm Blonde Ginger Bread . پ 204 206 \* Dark Walnut Hazel 210 208 . پ Chestnut Brown Dark Brown 212 214 潫 潫 Black Cool Brown Deep Brown 216 潫 Chocolate = cool = warm = neutral