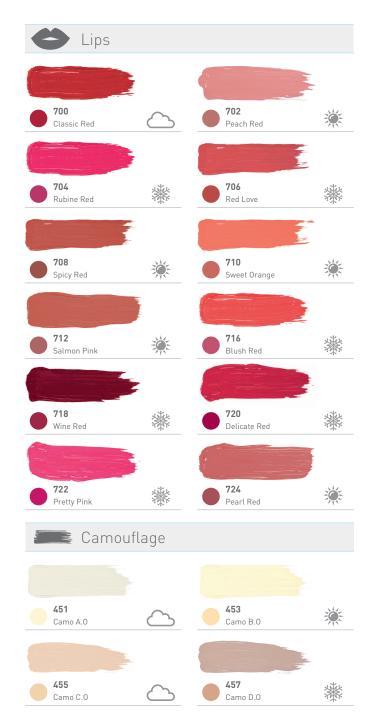

The Organic pigment range includes 38 colors, 9 eyebrow colors, 3 eye colors, 12 lip colors, 5 areola colors, 4 camouflage colors and 5 areola colors.